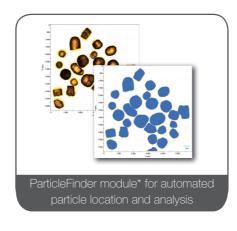

efficiency.

XploRA ONE is a cost-effective solution without the compromise.

- Non-destructive testing and analysis
- No sample preparation
- Ideal for chemical analysis and identification
- Spectral databases for simple interpretation of results
- Auto-calibration and validation software
  ensures accuarcy of data
- Automate your Raman analysis with user defined measurement methods
- Affordable entry into full confocal performance with 1 μm XY resolution
- Upgradeable to confocal Raman imaging
- 532nm or 785nm high brightness CLS lasers for optimal results
- Higher sensitivity for speed and improved limits of detection





From polymers to nanomaterials, pharmaceuticals to semiconductors, electronics to chemical feedstuffs, the XploRA ONE is simply focused to your analytical needs.







info.sci@horiba.com www.horiba.com/xplora-one



**USA:** +1 732 494 8660 **UK:** +44 (0)20 8204 8142 **China:** +86 (0)21 6289 6060 France: +33 (0)1 69 74 72 00 Italy: +39 0 2 5760 3050 Brazil: +55 11 5545 1500 **Germany:** +49 (0)89 4623 17-0 **Japan:** +81 (0)3 6206 4721 **Other:** +33 (0)1 69 74 72 00



<sup>\*</sup> Requires add-on module for LabSpec 6 software