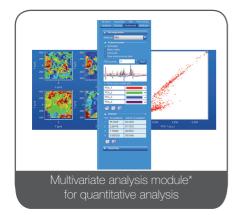

nd efficiency.

XploRA ONE is a cost-effective solution without the compromise.

- Non-destructive testing and analysis
- No sample preparation
- Ideal for chemical analysis and identification
- Spectral databases for simple interpretation of results
- Auto-calibration and validation software
  ensures accuarcy of data
- Automate your Raman analysis with user defined measurement methods
- Affordable entry into full confocal performance with 1 μm XY resolution
- Upgradeable to confocal Raman imaging
- 532nm or 785nm high brightness CLS lasers for optimal results
- Higher sensitivity for speed and improved limits of detection





From polymers to nanomaterials, pharmaceuticals to semiconductors, electronics to chemical feedstuffs, the XploRA ONE is simply focused to your analytical needs.







info.sci@horiba.com www.horiba.com/xplora-one



**USA:** +1 732 494 8660 **UK:** +44 (0)20 8204 8142 **China:** +86 (0)21 6289 6060 France: +33 (0)1 69 74 72 00 Italy: +39 0 2 5760 3050 Brazil: +55 11 5545 1500 **Germany:** +49 (0)89 4623 17-0 **Japan:** +81 (0)3 6206 4721 **Other:** +33 (0)1 69 74 72 00



<sup>\*</sup> Requires add-on module for LabSpec 6 software