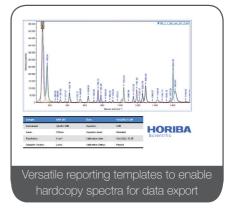

XploRA ONE is a cost-effective solution without the compromise.

- Non-destructive testing and analysis
- No sample preparation
- Ideal for chemical analysis and identification
- Spectral databases for simple interpretation of results
- Auto-calibration and validation software
  ensures accuarcy of data
- Automate your Raman analysis with user defined measurement methods
- Affordable entry into full confocal performance with 1 μm XY resolution
- Upgradeable to confocal Raman imaging
- 532nm or 785nm high brightness CLS lasers for optimal results
- Higher sensitivity for speed and improved limits of detection