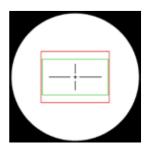

The Leica IC80 HD camera has an image section with a 16:9 size ratio for live images on an HD monitor (shown with a green frame). The images are always saved in a 4:3 size ratio (shown with a red frame).