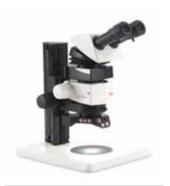

# Leica IC80 HD

Integrated, full HD microscope camera for pin-sharp images

# Go High Definition!

Entering the world of digital high definition image processing has never been so easy. With the Leica IC80 HD camera, Leica Microsystems completes its newest family of high-performance microscope cameras optimized for use in industry and research. The Leica IC80 HD offers a variety of benefits to those using high definition display units requiring professional image display. The ergonomic workstation allows samples to be viewed both on a monitor and through the microscope's binocular tube. There is no need for direct computer connection — the camera itself sends a high-resolution live image to the high definition monitor.

### **ERGONOMIC DESIGN**

The Leica IC80 HD is positioned directly between the optics carrier and binocular tube to protect it from dust without an additional video or photo tube. It is designed to be retrofit with the new M series stereomicroscopes from Leica. All previous M series stereomicroscopes can be easily equipped with the Leica IC80 HD without additional adapters.

Together with Leica ErgoTubes™ and Ergo-Modules™, the M series offers a highly compact, ergonomic unit for precision work. Being able to quickly switch between the binocular tube and HD monitor, means never losing focus of the sample.

### PERFECT IMAGE QUALITY

The coaxial illumination beam path of the stereomicroscope ensures the best image quality right up to the edge of the monitor and provides a reflection-free image in the binocular tube. Perfect reproduction quality, precision, and reliability offers lasting improvements in the efficiency and effectiveness of your work processes.