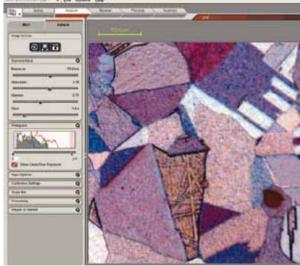

### PERFECT IMAGE QUALITY

The coaxial illumination beam path of the stereomicroscope ensures the best image quality right up to the edge of the monitor and provides a reflection-free image in the binocular tube. Perfect reproduction quality, precision, and reliability offers lasting improvements in the efficiency and effectiveness of your work processes.

Examination of fracture points

Clockwork quality inspection

Examination of soldered joints

Metal sample seen under coaxial illumination