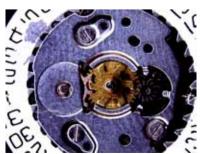

Examination of fracture points

Clockwork quality inspection

Examination of soldered joints

Metal sample seen under coaxial illumination