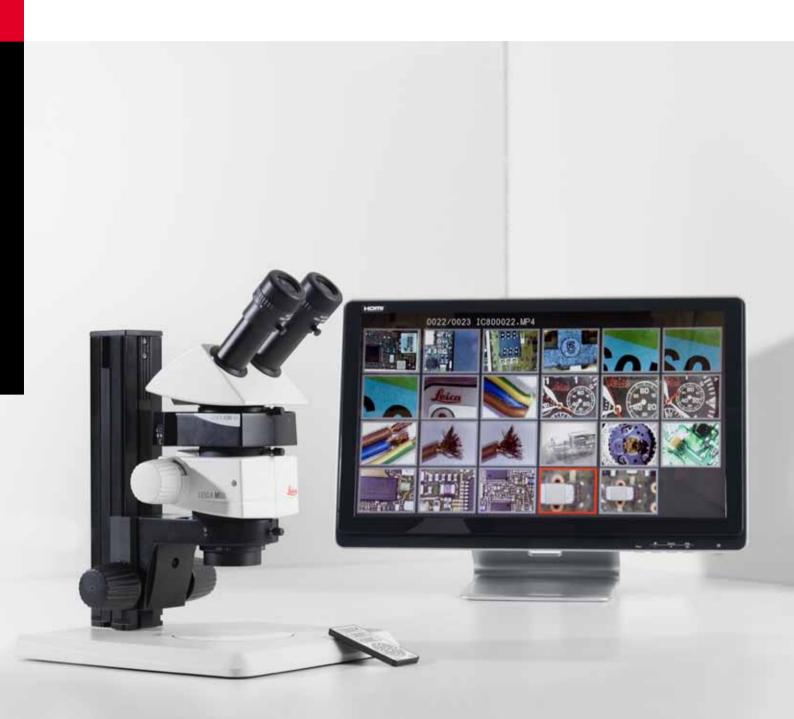

Examination of fracture points

Clockwork quality inspection

Examination of soldered joints

Metal sample seen under coaxial illumination