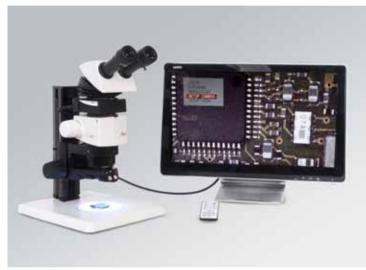

# Go High Definition!

Entering the world of digital high definition image processing has never been so easy. With the Leica IC80 HD camera, Leica Microsystems completes its newest family of high-performance microscope cameras optimized for use in industry and research. The Leica IC80 HD offers a variety of benefits to those using high definition display units requiring professional image display. The ergonomic workstation allows samples to be viewed both on a monitor and through the microscope's binocular tube. There is no need for direct computer connection — the camera itself sends a high-resolution live image to the high definition monitor.

### **ERGONOMIC DESIGN**

The Leica IC80 HD is positioned directly between the optics carrier and binocular tube to protect it from dust without an additional video or photo tube. It is designed to be retrofit with the new M series stereomicroscopes from Leica. All previous M series stereomicroscopes can be easily equipped with the Leica IC80 HD without additional adapters.

### **EASY TO OPERATE**

The Leica IC80 HD camera can be connected directly to a PC or laptop, or operated separately using an HD monitor. In both cases, controlling the camera is very simple, and you can acquire perfect images in no time.

## WITH A COMPUTER: EASY, FAST IMAGE ACQUISITION AND DISPLAY

The user can quickly and easily create images and set recording parameters such as white balance or illumination modes using two buttons on the camera. The live image is displayed directly on an HD monitor, and images can be immediately saved onto an SD card. Using an optional remote control, additional parameters can be set as needed and, for example, images can be shown in a gallery.