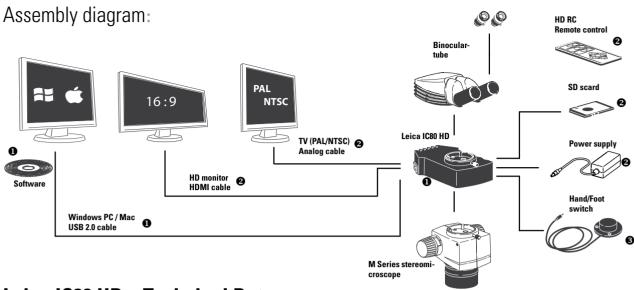

# Leica IC80 HD

Integrated, full HD microscope camera for pin-sharp images

# Go High Definition!

Entering the world of digital high definition image processing has never been so easy. With the Leica IC80 HD camera, Leica Microsystems completes its newest family of high-performance microscope cameras optimized for use in industry and research. The Leica IC80 HD offers a variety of benefits to those using high definition display units requiring professional image display. The ergonomic workstation allows samples to be viewed both on a monitor and through the microscope's binocular tube. There is no need for direct computer connection — the camera itself sends a high-resolution live image to the high definition monitor.

### **ERGONOMIC DESIGN**

The Leica IC80 HD is positioned directly between the optics carrier and binocular tube to protect it from dust without an additional video or photo tube. It is designed to be retrofit with the new M series stereomicroscopes from Leica. All previous M series stereomicroscopes can be easily equipped with the Leica IC80 HD without additional adapters.

### **EASY TO OPERATE**

The Leica IC80 HD camera can be connected directly to a PC or laptop, or operated separately using an HD monitor. In both cases, controlling the camera is very simple, and you can acquire perfect images in no time.

In addition, the user can work with the basic preset settings or adjust the instrument parameters as desired. With the two push buttons on the camera, the user can quickly change to other camera modes, perform white balancing, or save an image to the SD card.

## WITH A COMPUTER: EASY, FAST IMAGE ACQUISITION AND DISPLAY

The user can quickly and easily create images and set recording parameters such as white balance or illumination modes using two buttons on the camera. The live image is displayed directly on an HD monitor, and images can be immediately saved onto an SD card. Using an optional remote control, additional parameters can be set as needed and, for example, images can be shown in a gallery.

### ORDER NUMBERS

| 12 730 216 • | Leica IC80 HD camera (incl. USB cable (1.5 m), Leica software)                                 |
|--------------|------------------------------------------------------------------------------------------------|
| 12 730 228 2 | Leica stand-alone kit (USB power supply, HDMI and analog cable, SD card, HD RC remote control) |
| 12 730 229 🔞 | Hand or foot switch with 2 m cable                                                             |

### ELECTRONIC INTERFACES

| Computer                       | USB 2.0, mini-USB plug                                             |  |  |
|--------------------------------|--------------------------------------------------------------------|--|--|
| Analog video<br>connector      | RCA plug with PAL video signal or NTSC (standard) 320 × 240 pixels |  |  |
| High-definition con-<br>nector | Mini-HDMI, HD Ready and Full HD                                    |  |  |
| Pin switch                     | HD Ready or Full HD selection PAL or NTSC selection                |  |  |
| Remote release                 | Hand and foot triggers                                             |  |  |
| LED with 2 colors              | Ready (green), image capture (red)                                 |  |  |
| Integrated<br>slot             | SD card (Secure Digital)<br>1-8 GB, WIFI, WORM supported           |  |  |
| Capture switch                 | For acquiring images                                               |  |  |
| Exposure switch                | For changing exposure modes                                        |  |  |