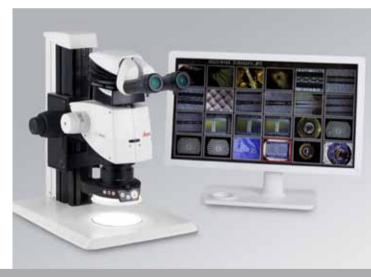

# Go High Definition!

Entering the world of digital high definition image processing has never been so easy. With the Leica IC80 HD camera, Leica Microsystems completes its newest family of high-performance microscope cameras optimized for use in industry and research. The Leica IC80 HD offers a variety of benefits to those using high definition display units requiring professional image display. The ergonomic workstation allows samples to be viewed both on a monitor and through the microscope's binocular tube. There is no need for direct computer connection — the camera itself sends a high-resolution live image to the high definition monitor.

### **ERGONOMIC DESIGN**

The Leica IC80 HD is positioned directly between the optics carrier and binocular tube to protect it from dust without an additional video or photo tube. It is designed to be retrofit with the new M series stereomicroscopes from Leica. All previous M series stereomicroscopes can be easily equipped with the Leica IC80 HD without additional adapters.

### **EASY TO OPERATE**

The Leica IC80 HD camera can be connected directly to a PC or laptop, or operated separately using an HD monitor. In both cases, controlling the camera is very simple, and you can acquire perfect images in no time.