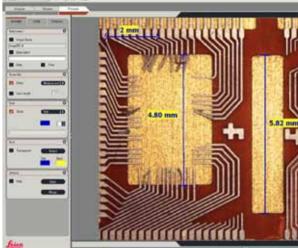

### FOR EXPERTS: LAS WITH MODULES

Leica Application Suite (LAS) is the software platform for all microscopes and microscope cameras from Leica Microsystems. Precise measurements and analyses can be performed on a digital image using LAS. This software can be expanded a multitude of modules, which work seamlessly together in a collective, easy-to-use user interface.

The Leica IC80 HD camera has an image section with a 16:9 size ratio for live images on an HD monitor (shown with a green frame). The images are always saved in a 4:3 size ratio (shown with a red frame).