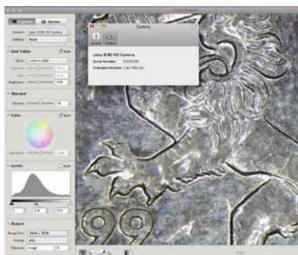

#### FOR NOVICES: LAS EZ

LAS EZ software is ideally suited for routine industrial and life science applications. LAS EZ leads the user intuitively through camera settings and allows images to be stored with optimum image quality. In addition, simple notes and measurements are possible.

### FOR MAC USERS: LEICA ACQUIRE

Leica Acquire is user-friendly software for Apple computers that allows quick, easy image acquisition. Just like LAS, Leica Acquire contains many intuitive functions for optimal camera settings. Using Leica Acquire, images can be immediately transferred to other image editing programs, such as iPhoto or Aperture, or stored in a simple gallery.