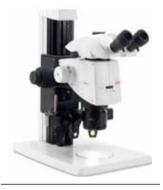

# Leica IC80 HD

Integrated, full HD microscope camera for pin-sharp images

# Go High Definition!

Entering the world of digital high definition image processing has never been so easy. With the Leica IC80 HD camera, Leica Microsystems completes its newest family of high-performance microscope cameras optimized for use in industry and research. The Leica IC80 HD offers a variety of benefits to those using high definition display units requiring professional image display. The ergonomic workstation allows samples to be viewed both on a monitor and through the microscope's binocular tube. There is no need for direct computer connection — the camera itself sends a high-resolution live image to the high definition monitor.

### **ERGONOMIC DESIGN**

The Leica IC80 HD is positioned directly between the optics carrier and binocular tube to protect it from dust without an additional video or photo tube. It is designed to be retrofit with the new M series stereomicroscopes from Leica. All previous M series stereomicroscopes can be easily equipped with the Leica IC80 HD without additional adapters.

Together with Leica ErgoTubes™ and Ergo-Modules™, the M series offers a highly compact, ergonomic unit for precision work. Being able to quickly switch between the binocular tube and HD monitor, means never losing focus of the sample.

### PERFECT IMAGE QUALITY

The coaxial illumination beam path of the stereomicroscope ensures the best image quality right up to the edge of the monitor and provides a reflection-free image in the binocular tube. Perfect reproduction quality, precision, and reliability offers lasting improvements in the efficiency and effectiveness of your work processes.