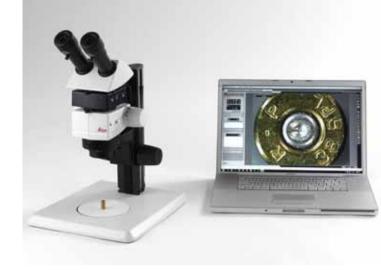

# Go High Definition!

Entering the world of digital high definition image processing has never been so easy. With the Leica IC80 HD camera, Leica Microsystems completes its newest family of high-performance microscope cameras optimized for use in industry and research. The Leica IC80 HD offers a variety of benefits to those using high definition display units requiring professional image display. The ergonomic workstation allows samples to be viewed both on a monitor and through the microscope's binocular tube. There is no need for direct computer connection — the camera itself sends a high-resolution live image to the high definition monitor.

### **ERGONOMIC DESIGN**

The Leica IC80 HD is positioned directly between the optics carrier and binocular tube to protect it from dust without an additional video or photo tube. It is designed to be retrofit with the new M series stereomicroscopes from Leica. All previous M series stereomicroscopes can be easily equipped with the Leica IC80 HD without additional adapters.

### **EASY TO OPERATE**

The Leica IC80 HD camera can be connected directly to a PC or laptop, or operated separately using an HD monitor. In both cases, controlling the camera is very simple, and you can acquire perfect images in no time.

## WITH A COMPUTER: EASY, FAST IMAGE ACQUISITION AND DISPLAY

The user can quickly and easily create images and set recording parameters such as white balance or illumination modes using two buttons on the camera. The live image is displayed directly on an HD monitor, and images can be immediately saved onto an SD card. Using an optional remote control, additional parameters can be set as needed and, for example, images can be shown in a gallery.