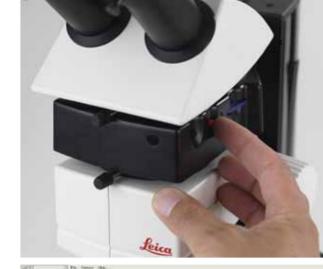

### **ERGONOMIC DESIGN**

The Leica IC80 HD is positioned directly between the optics carrier and binocular tube to protect it from dust without an additional video or photo tube. It is designed to be retrofit with the new M series stereomicroscopes from Leica. All previous M series stereomicroscopes can be easily equipped with the Leica IC80 HD without additional adapters.

In addition, the user can work with the basic preset settings or adjust the instrument parameters as desired. With the two push buttons on the camera, the user can quickly change to other camera modes, perform white balancing, or save an image to the SD card.