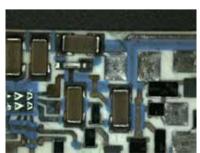

# Leica IC80 HD

Integrated, full HD microscope camera for pin-sharp images

# Go High Definition!

Entering the world of digital high definition image processing has never been so easy. With the Leica IC80 HD camera, Leica Microsystems completes its newest family of high-performance microscope cameras optimized for use in industry and research. The Leica IC80 HD offers a variety of benefits to those using high definition display units requiring professional image display. The ergonomic workstation allows samples to be viewed both on a monitor and through the microscope's binocular tube. There is no need for direct computer connection — the camera itself sends a high-resolution live image to the high definition monitor.

### **ERGONOMIC DESIGN**

The Leica IC80 HD is positioned directly between the optics carrier and binocular tube to protect it from dust without an additional video or photo tube. It is designed to be retrofit with the new M series stereomicroscopes from Leica. All previous M series stereomicroscopes can be easily equipped with the Leica IC80 HD without additional adapters.

Together with Leica ErgoTubes™ and Ergo-Modules™, the M series offers a highly compact, ergonomic unit for precision work. Being able to quickly switch between the binocular tube and HD monitor, means never losing focus of the sample.

### PERFECT IMAGE QUALITY

The coaxial illumination beam path of the stereomicroscope ensures the best image quality right up to the edge of the monitor and provides a reflection-free image in the binocular tube. Perfect reproduction quality, precision, and reliability offers lasting improvements in the efficiency and effectiveness of your work processes.

### **EASY TO OPERATE**

The Leica IC80 HD camera can be connected directly to a PC or laptop, or operated separately using an HD monitor. In both cases, controlling the camera is very simple, and you can acquire perfect images in no time.

In addition, the user can work with the basic preset settings or adjust the instrument parameters as desired. With the two push buttons on the camera, the user can quickly change to other camera modes, perform white balancing, or save an image to the SD card.

### LEICA IC80 HD ADVANTAGES

- Digital microscope camera with live HD image for use with or without a compute
- Very fast high-resolution live preview images on an HD monitor
- Ergonomically designed; thanks to view switching between the binocular tube and the HD monitor
- Very compact fits between the binocular tube and optics carrier of a Leica stereomicroscope
- Movie clips recorded directly to the SD card (MP4 format)
- Direct control of all camera parameters via infrared remote control or computer
- Captured images stored and managed directly on the computer
- Best image quality and sharpness withou vignetting or reflections
- era parameters
- High-resolution, rapid live images due to a 3 megapixel CMOS sensor
- USB2.0 connection for supplying power and transferring data using a computer
- Mac computers