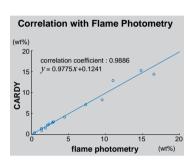

## The ultra-slim, ultra-light, shirtpocket portability

The size and weight of a cassette tape, CARDY meters slip neatly into your shirt pocket. This is THE portable instrument for simple, accurate salt content measurement wherever and whenever it is needed. The correlation with flame photometry is shown below.