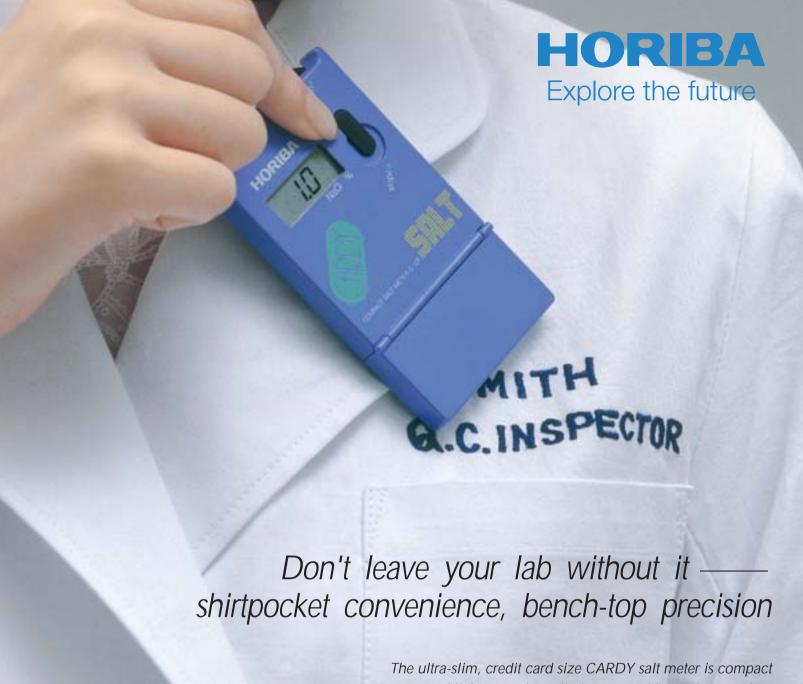

The ultra-slim, credit card size CARDY salt meter is compact and light enough to slip into your shirt pocket yet gives outstanding repeatability in sodium ion measurement. It needs no pH adjustment and is so simple to use you won't believe it. Just drop a tiny 0.1ml of sample onto the flat sensor pad and you get accurate salt content data. Every food processor, medical technician or health professional should have a CARDY. Pop a CARDY in your pocket today.

COMPACT SALT METER C-121