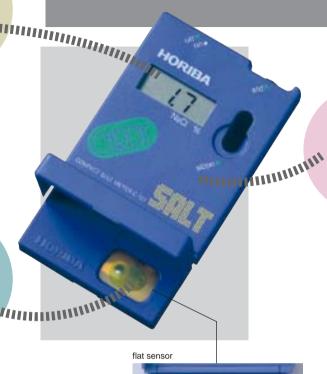

The ultra-slim, credit card size CARDY salt meter is compact and light enough to slip into your shirt pocket yet gives outstanding repeatability in sodium ion measurement. It needs no pH adjustment and is so simple to use you won't believe it. Just drop a tiny 0.1ml of sample onto the flat sensor pad and you get accurate salt content data. Every food processor, medical technician or health professional should have a CARDY. Pop a CARDY in your pocket today.

COMPACT SALT METER C-121

### Flat sensor gives easy measurement from tiny samples

No more containers or messy probes to contend with. Measurement is a simple matter of placing a minute sample directly on the flat sensor pad. All you need is a drop or two (0.1-0.15ml) of liquid samples. Solids and powders can be measured, too. (just grind up finely and dilute to a 10:1 solution with pure ....
What's more, if you ever need the of the instrument at a touch for quick and easy replacement. \*Extraction method