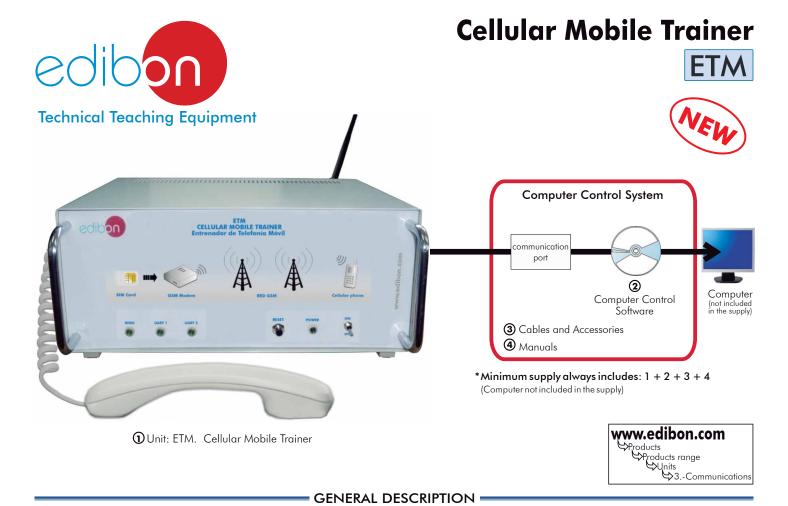

### ① ETM. Trainer:

The unit mainly consists of a unit-interface, which includes the GSM communication element with a series of status indicators, communication ports and GSM antenna.

Elements allocated in a metallic module, including:

Several LEDs to indicate communication status:

ON/OFF indicator. Ring LED indicator. UART indicator.

ON/OFF Switch.

Reset button.

2x UART serial communication port.

2x RJ-9 ports for handset.

I/O ports.

SIM card connection.

GSM antenna.

Communication connector.

Handset.

## **② ETM/CCSOF. Computer Control Software:**

Compatible with the current Windows operative systems. Intuitive and friendly environment. Easy to use software to control and monitor the ETM trainer.

③ Cables and Accessories, for normal operation.

#### **@Manuals:**

This unit is supplied with the following manuals: Required Services, Assembly and Installation, Interface and Control Software, Startingup, Safety, Maintenance & Practices Manuals.

🗱 References 1 to 4: ETM + ETM/CCSOF + Cables and Accessories + Manuals are included in the minimum supply for enabling a normal and full operation.