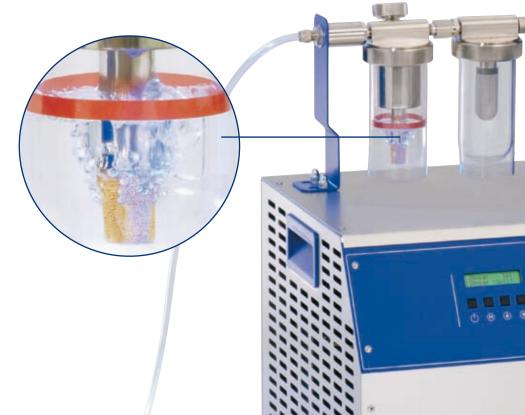

#### Fully automatic safety check and easy operation

Gas drying and gas processing with booster lighting

Operating display

Three different unit sizes

for 140, 240 and 300 I gas production

Display in idle phase

The units are very safe to operate. The high safety level is guaranteed by the integrated automatic leak detector check which is carried out each time the unit is started, and the unit produces gas only during operation when gas is required.