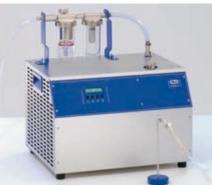

# Elmaflame

Hydro torches with a gas production of 140, 240 and 300 litres

- Highest safety standard in compliance with DIN 32508 and low operating cost
- Clean hydrogen-oxygen mix, burns without residue
- Easy microprocessor-controlled operation with integrated leak detection
- Booster lighting for the monitoring of functions and filling level of the vaporizer liquid
- Quick regulation of the precise operating pressure with automatic adjustment
- Units made of high-quality stainless steel for single or multi work place operation

### Elmaflame hydro torches with gas production

Ergonomically shaped hand piece for quick and easy regulation of the required operating pressure

Elmaflame hydro torches have been particularly designed for craftspeople such as goldsmiths, jewellers, laboratory staff, opticians, instrument makers, precision mechanics or modellers.

#### Fully automatic safety check and easy operation

Gas drying and gas processing with booster lighting

Operating display

Three different unit sizes

for 140, 240 and 300 I gas production

Display in idle phase

An exchange of electrolyte is not necessary for several years, mineral wool paddings for the drying of the gas are not required.

The units are available as compact single work place units for the use in workshops, or as multi work place units with a gas production volume of up to 300 litres designed as single or multi workplace units for special industrial jobs. They easily meet the demands of permanent change between hydro torches and welding. Elmaflame units represent state-of-the-art technology.