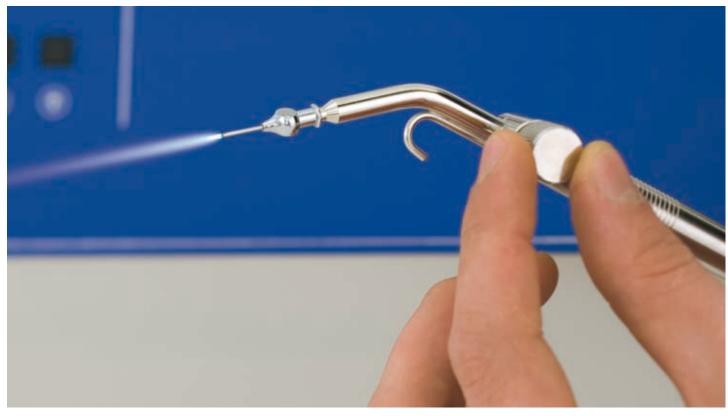

### Elmaflame hydro torches with gas production

Ergonomically shaped hand piece for quick and easy regulation of the required operating pressure

Elmaflame hydro torches have been particularly designed for craftspeople such as goldsmiths, jewellers, laboratory staff, opticians, instrument makers, precision mechanics or modellers.

Elmaflame hydro torches are also ideal for the use in the jewellery manufacturing and jewellery servicing, in the industrial manufacturing of transformers, of electronic control systems, of switch elements and ventilators. They are specifically good for specialized jobs in the medical and dental technology, the textile technology, the glass processing sector and for applications in laboratories and research and development facilities. Elmaflame hydro torches produce their own gas. The units generate a mix of hydrogen and oxygen by a process based on the electrolysis of demineralized water. The produced gas burns in a micro flame and leaves no residues.