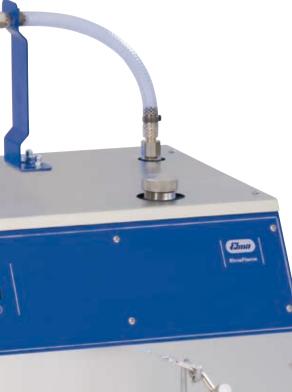

#### Fully automatic safety check and easy operation

Gas drying and gas processing with booster lighting

Operating display

Three different unit sizes

for 140, 240 and 300 I gas production

Display in idle phase

The units are very safe to operate. The high safety level is guaranteed by the integrated automatic leak detector check which is carried out each time the unit is started, and the unit produces gas only during operation when gas is required.