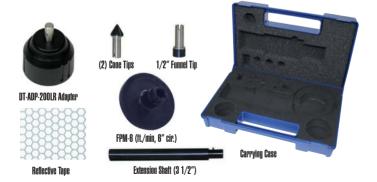

## **DT-200LR Specifications**

| Display Range         | 6 - 99,999 rpm                                                                                                                                   |
|-----------------------|--------------------------------------------------------------------------------------------------------------------------------------------------|
| Accuracy              | ±1 rpm: 6 -8,300 rpm; ±2 rpm: 8,300 - 25,000 rpm; ±0.006% of reading ±1 digit (±6 rpm max.) 25,000 - 99,999 rpm                                  |
| Display               | 5 digit 0.4" (10 mm) high LED                                                                                                                    |
| Measuring Units       | rpm (on contact using adapter, in-<br>cluded) for YPM, mPM, FPM, IPM, and<br>Length: YRD, m, FT and IN                                           |
|                       | Use wheel with 200L adapter                                                                                                                      |
| Measuring Distance    | 1" (25.4mm) to 20' (6m)                                                                                                                          |
| Memory System         | 13 readings are stored in memory and retained for 5 minutes (last, max., min., and 10 extra measurements)                                        |
| Detection             | Laser diode / contact                                                                                                                            |
| Update Time           | 1 second (typical)                                                                                                                               |
| Power Requirement     | 2 AA 1.5V batteries<br>(Life: Approx. 25 hrs)                                                                                                    |
| Operating Temperature | 32° - 113°F (0° - 45°C)                                                                                                                          |
| Construction          | Die-cast aluminum housing                                                                                                                        |
| Product Weight        | 0.8 lb (365 g)                                                                                                                                   |
| Package Weight        | Approx. 2 lb (.91 kg)                                                                                                                            |
| Approvals             | CE                                                                                                                                               |
| Dimensions            | 6.6" L x 2.4" W x 1.8"H<br>(167.5 mm x 60 mm x 46 mm)                                                                                            |
|                       | with contact adapter:<br>Length=8.25" (209 mm)                                                                                                   |
| Warranty              | 2-Year                                                                                                                                           |
| Included Accessories  | Reflective tape, 2 cone adapters, funnel adapter, 3½" extension shaft, carrying case, NIST certificate, master wheel (6" cir.) & contact adapter |
| Options               | -S12 Option: Same as DT-200LR except 6" circumference wheel replaced with 12" circumference contact wheel                                        |

#### **Accessories**

| CONE         | 1/2 inch cone adapter                                |
|--------------|------------------------------------------------------|
| CONE-3/4     | 3/4 inch cone adapter                                |
| CONE-1-1/4   | 1-1/4 inch cone adapter                              |
| DT-ADP-200LR | Contact adapter for DT-200LR                         |
| DT-CARRY100  | Carrying case for handheld tachometers               |
| EXT-SHAFT    | 3.5 inch extension shaft for handheld tachometers    |
| FPM-12       | 12 inch circumference measuring wheel                |
| FPM-6        | 6 inch circumference measuring wheel                 |
| FPM-6-GV     | 6 inch circumference grooved measuring wheel         |
| FUNNEL       | 1/2 inch funnel adapter                              |
| ТАВ          | Sheet of thirty five 1/2 inch square reflective tabs |
| TAPE         | 1" x 7.75" strip of reflective tape                  |
| NIST-TACH    | NIST traceable certificate with data                 |

#### **Included Accessories**

DISTRIBUTED BY: