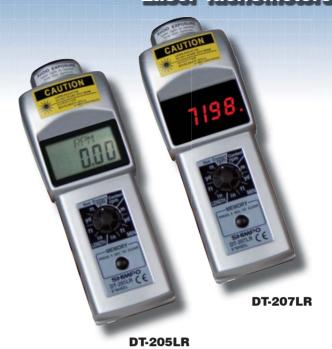

# DT-200LR Combination Laser Tachometers

Series DT-200LR Combination Contact/Non-Contact Laser Tachometers Laser-enabled precise RPM measurement up to 20 feet. The Series DT-200LR digital tachometers incorporate laser technology yet retain our hallmark rugged construction and reliable quality components. Units offer incredible value and versatility as they can operate in non-contact and contact applications. These instruments feature a field-upgradeable contact adapter for linear rate measure, conveniently allowing both non-contact and contact measurements. Incorporating the precise laser technology and user-friendly functions as the DT-200LR tachometer, the DT-200LR-S12 provides an exceptional accuracy in measuring speed and length via its 12" wheel. The larger wheel rotates more slowly than a standard 6" wheel, enabling reliable and safe registration of high speeds.

## **Ordering Details**

| DT-205LR     | Combination LCD Tachometer with laser sensor and contact adapter for use with included 6" contact wheel. Includes NIST certificate.  |
|--------------|--------------------------------------------------------------------------------------------------------------------------------------|
| DT-205LR-S12 | Combination LCD Tachometer with laser sensor and contact adapter for use with included 12" contact wheel. Includes NIST certificate. |
| DT-207LR     | Combination LED Tachometer with laser sensor and contact adapter for use with included 6" contact wheel. Includes NIST certificate.  |
| DT-207LR-S12 | Combination LED Tachometer with laser sensor and contact adapter for use with included 12" contact wheel. Includes NIST certificate. |