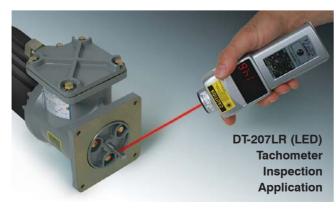

# DT-200LR Combination Laser Tachometers

Series DT-200LR Combination Contact/Non-Contact Laser Tachometers Laser-enabled precise RPM measurement up to 20 feet. The Series DT-200LR digital tachometers incorporate laser technology yet retain our hallmark rugged construction and reliable quality components. Units offer incredible value and versatility as they can operate in non-contact and contact applications. These instruments feature a field-upgradeable contact adapter for linear rate measure, conveniently allowing both non-contact and contact measurements. Incorporating the precise laser technology and user-friendly functions as the DT-200LR tachometer, the DT-200LR-S12 provides an exceptional accuracy in measuring speed and length via its 12" wheel. The larger wheel rotates more slowly than a standard 6" wheel, enabling reliable and safe registration of high speeds.

## **DT-200LR Specifications**

| Display Range         | 6 - 99,999 rpm                                                                                                                                   |
|-----------------------|--------------------------------------------------------------------------------------------------------------------------------------------------|
| Accuracy              | ±1 rpm: 6 -8,300 rpm; ±2 rpm: 8,300 - 25,000 rpm; ±0.006% of reading ±1 digit (±6 rpm max.) 25,000 - 99,999 rpm                                  |
| Display               | 5 digit 0.4" (10 mm) high LED                                                                                                                    |
| Measuring Units       | rpm (on contact using adapter, in-<br>cluded) for YPM, mPM, FPM, IPM, and<br>Length: YRD, m, FT and IN                                           |
|                       | Use wheel with 200L adapter                                                                                                                      |
| Measuring Distance    | 1" (25.4mm) to 20' (6m)                                                                                                                          |
| Memory System         | 13 readings are stored in memory and retained for 5 minutes (last, max., min., and 10 extra measurements)                                        |
| Detection             | Laser diode / contact                                                                                                                            |
| Update Time           | 1 second (typical)                                                                                                                               |
| Power Requirement     | 2 AA 1.5V batteries<br>(Life: Approx. 25 hrs)                                                                                                    |
| Operating Temperature | 32° - 113°F (0° - 45°C)                                                                                                                          |
| Construction          | Die-cast aluminum housing                                                                                                                        |
| Product Weight        | 0.8 lb (365 g)                                                                                                                                   |
| Package Weight        | Approx. 2 lb (.91 kg)                                                                                                                            |
| Approvals             | CE                                                                                                                                               |
| Dimensions            | 6.6" L x 2.4" W x 1.8"H<br>(167.5 mm x 60 mm x 46 mm)                                                                                            |
|                       | with contact adapter:<br>Length=8.25" (209 mm)                                                                                                   |
| Warranty              | 2-Year                                                                                                                                           |
| Included Accessories  | Reflective tape, 2 cone adapters, funnel adapter, 3½" extension shaft, carrying case, NIST certificate, master wheel (6" cir.) & contact adapter |
| Options               | -S12 Option: Same as DT-200LR except 6" circumference wheel replaced with 12" circumference contact wheel                                        |