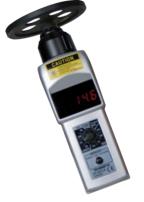

DT-207LR-S12
Contact Tachometer
with Optional 12" Circle Wheel

Standard DT-200LR in Supplied Case

## **DT-200LR Specifications**

| Display Range         | 6 - 99,999 rpm                                                                                                                                   |
|-----------------------|--------------------------------------------------------------------------------------------------------------------------------------------------|
| Accuracy              | ±1 rpm: 6 -8,300 rpm; ±2 rpm: 8,300 - 25,000 rpm; ±0.006% of reading ±1 digit (±6 rpm max.) 25,000 - 99,999 rpm                                  |
| Display               | 5 digit 0.4" (10 mm) high LED                                                                                                                    |
| Measuring Units       | rpm (on contact using adapter, in-<br>cluded) for YPM, mPM, FPM, IPM, and<br>Length: YRD, m, FT and IN                                           |
|                       | Use wheel with 200L adapter                                                                                                                      |
| Measuring Distance    | 1" (25.4mm) to 20' (6m)                                                                                                                          |
| Memory System         | 13 readings are stored in memory and retained for 5 minutes (last, max., min., and 10 extra measurements)                                        |
| Detection             | Laser diode / contact                                                                                                                            |
| Update Time           | 1 second (typical)                                                                                                                               |
| Power Requirement     | 2 AA 1.5V batteries<br>(Life: Approx. 25 hrs)                                                                                                    |
| Operating Temperature | 32° - 113°F (0° - 45°C)                                                                                                                          |
| Construction          | Die-cast aluminum housing                                                                                                                        |
| Product Weight        | 0.8 lb (365 g)                                                                                                                                   |
| Package Weight        | Approx. 2 lb (.91 kg)                                                                                                                            |
| Approvals             | CE                                                                                                                                               |
| Dimensions            | 6.6" L x 2.4" W x 1.8"H<br>(167.5 mm x 60 mm x 46 mm)                                                                                            |
|                       | with contact adapter:<br>Length=8.25" (209 mm)                                                                                                   |
| Warranty              | 2-Year                                                                                                                                           |
| Included Accessories  | Reflective tape, 2 cone adapters, funnel adapter, 3½" extension shaft, carrying case, NIST certificate, master wheel (6" cir.) & contact adapter |
| Options               | -S12 Option: Same as DT-200LR except 6" circumference wheel replaced with 12" circumference contact wheel                                        |