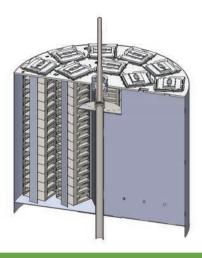

## **Rack Layout**

|                                                                     | MVE Automation Series  |
|---------------------------------------------------------------------|------------------------|
| Maximum Storage Capacity                                            |                        |
| 1.2 & 2 ml Vials (Internally Threaded)                              | 25,200 (estimated)     |
| Number of Racks <sup>†</sup> 100 cell boxes                         | 18                     |
| Number of Stages per Rack                                           | 14-2                   |
| Performance                                                         |                        |
| LN2 Capacity <i>L</i>                                               | 797                    |
| LN2 Capacity at Platform Vapor Storage <i>L</i>                     | 133                    |
| Unit Dimensions                                                     |                        |
| Neck Opening with Automation Device in. (mm)                        | 13.7 x 6.3 (348 x 160) |
| Neck Opening without Automation Device (MVE Factory) in. (mm)       | 17.5 (445)             |
| Overall Height with Automation Device in. (mm)                      | 108 (2743) (estimated) |
| Overall Height without Automation Device (MVE Factory) in. (mm)     | 56.8 (1445)            |
| Door Width Requirement** in. (mm)                                   | 60.0 (1524)            |
| Freezer Only Weight, Empty (MVE Factory) <i>lbs. (kg)</i>           | 720 (327)              |
| Freezer Only Weight, Liquid Full, No Samples (MVE Factory) in. (mm) | 2140 (971)             |