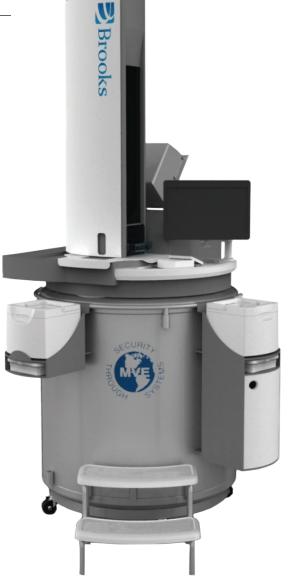

## MVE Automation Series™ High Efficiency Freezer\*

The MVE Automation Series unites security with function. The foundation begins with the Chart MVE 1500P-190 High Efficiency Freezer and a specially-engineered sample storage tray. The BioStore III Cryo is designed to retrieve samples from custom square racks. The automated retrieval device lifts the rack, allowing the operator to simply withdraw the sample with a few taps of the screen. Simple, safe, swift, secure—MVE Automation Series Freezer.

## **Features include:**

- Fully automated sample retreival
- No lifting required
- Dry sample storage
- -190°C top box temperature
- Two tier step

\*With BioStore III Cryo