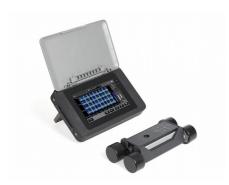

## **Advanced Cover Meter**

Code: 35-2304/09

Product Group: Rebar Detection

Advanced cover meter based on the new generation touchscreen with universal probe and scan cart. An enhanced correction factor for maximum cover accuracy on congested rebar arrangements. Dedicated functionalities for mapping concrete cover and for reporting any 2D rectangular rebar arrangement.

Highest cover measurement accuracy ever through Artificial Intelligence (AI) feature.

Full 2D rebar visualisation with detailed cover, rebar size and spacing data for fast reporting.

Applications include: locate rebars before drilling, cutting and coring, spot check of cover and rebar size, measurements on rough surfaces with scan cart, measuring wide areas over long distances, conformity check of new buildings, fire resistance assessment, investigation on unknown structures and complete imaging of rebar geometry.